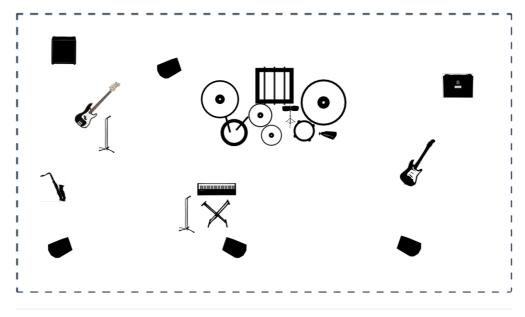

## Channels List

| #   | Instrument      | Microphone          | Effects (optional) | Artista | Comments |
|-----|-----------------|---------------------|--------------------|---------|----------|
| #1  | Vocals          | Shure SM58          |                    |         |          |
| #2  | Vocals          | Shure SM58          |                    |         |          |
| #3  | Saxo            | Audio Technica M350 |                    |         |          |
| #4  | Keys            | Shure SM57          |                    |         |          |
| #5  | Electric guitar | Shure SM57          |                    |         |          |
| #6  | Bass            | DI - Línea          |                    |         |          |
| #7  | Cowbell         | AKG C414            |                    |         |          |
| #8  | Timbales        | Shure SM57          |                    |         |          |
| #9  | Splash          | AKG C414            |                    |         |          |
| #10 | Crash           | AKG C414            |                    |         |          |
| #11 | Ride            | AKG C414            |                    |         |          |
| #12 | Tom             | Sennheiser E604     |                    |         |          |
| #13 | Hi-hat          | Shure SM57          |                    |         |          |
| #14 | Snare Drum      | Shure SM57          |                    |         |          |
| #15 | Bass Drum       | Shure Beta52        |                    |         |          |