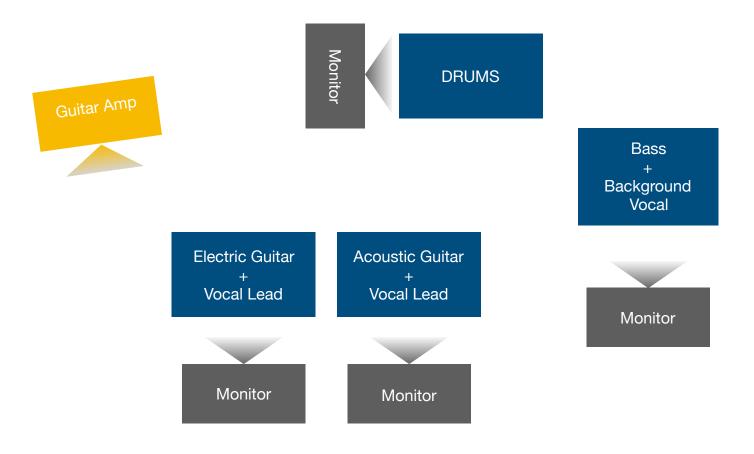

|
| 3       | Tim      | Vocal Background | XLR        | Shure SM 48                   | Own Mic               |
| 4       | Niklas   | Electric Guitar  | XLR        | Sennheiser<br>e609 or similar | Own Amp               |
| 5       | Leonie   | Acoustic Guitar  | LINE /XLR  | Directly to<br>mixer          | Via DI (from<br>Host) |
| 6       | Tim      | Electric Bass    | LINE / XLR | Directly to<br>mixer          | Via DI (from<br>Host) |
| 7       | Giulia   | Kick Drum        | XLR        | MIC                           | MIC from host         |
| 8       | Giulia   | Overheads        | XLR        | MIC                           | MIC from host         |
| 9       | Giulia   | Snare            | XLR        | MIC                           | MIC from host         |

STAGE PLOT



Crowd