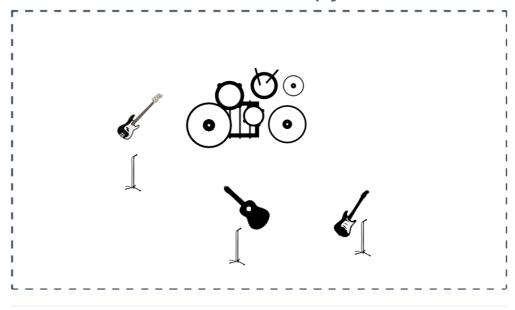

## Channels List

| #   | Instrument      | Microphone      | Effects (optional) | Artista | Comments |
|-----|-----------------|-----------------|--------------------|---------|----------|
| #1  | Vocals          | DI - Línea      |                    | Chris   |          |
| #2  | Vocals          | DI - Línea      |                    | Stefan  |          |
| #3  | Vocals          | Shure SM58      |                    | Miguel  |          |
| #4  | Classic Guitar  | DI - Línea      |                    | Stefan  |          |
| #5  | Electric guitar | DI - Línea      |                    | Chris   |          |
| #6  | Bass            | DI - Línea      |                    | Miguel  |          |
| #7  | Crash           | AKG C414        |                    |         |          |
| #8  | Ride            | AKG C414        |                    |         |          |
| #9  | Floor tom       | Shure SM57      |                    |         |          |
| #10 | Tom             | Sennheiser E604 |                    |         |          |
| #11 | Hi-hat          | Shure SM57      |                    |         |          |
| #12 | Snare Drum      | Shure SM57      |                    |         |          |
| #13 | Bass Drum       | Shure Beta52    |                    |         |          |