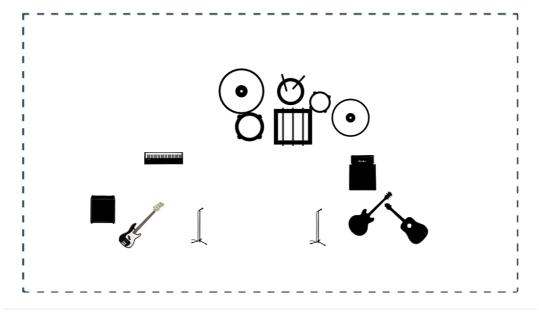

## Channels List

| #   | Instrument                 | Microphone      | Effects (optional) | Artista | Comments |
|-----|----------------------------|-----------------|--------------------|---------|----------|
| #1  | Vocals                     | Shure SM58      |                    |         |          |
| #2  | Vocals                     | Shure SM58      |                    |         |          |
| #3  | Crash                      | AKG C414        |                    |         |          |
| #4  | Ride                       | AKG C414        |                    |         |          |
| #5  | Tom                        | Sennheiser E604 |                    |         |          |
| #6  | Floor tom                  | Shure SM57      |                    |         |          |
| #7  | Snare Drum                 | Shure SM57      |                    |         |          |
| #8  | Bass Drum                  | Shure Beta52    |                    |         |          |
| #9  | Keys                       | Shure SM57      |                    |         |          |
| #10 | Amplifier (Bass)           | Shure Beta52    |                    |         |          |
| #11 | Amplifier (head + cabinet) | Shure SM57      |                    |         |          |
| #12 | Acoustic guitar            | Shure SM57      |                    |         |          |
| #13 | Bass                       | DI - Línea      |                    |         |          |
| #14 | Lucille (Gibson)           | Shure SM57      |                    |         |          |